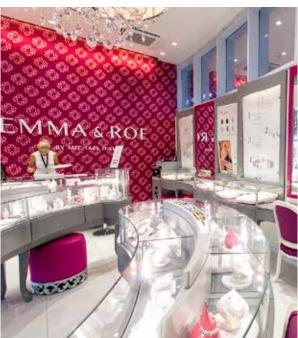

#### ABOUT THE PROJECT

Bent and Curved Glass worked closely with the joinery manufacturer to achieve the challenging curved layouts and forms of the display cases for this dramatic shop fitout.

Dimensional accuracy and high optical quality were required for the glass elements to ensure the success of the finely detailed cabinetry. The results speak for themselves and this concept has been rolled out in many locations throughout Australia.

# **GLASS DESCRIPTION**

6mm low iron annealed curved glass display cabinets