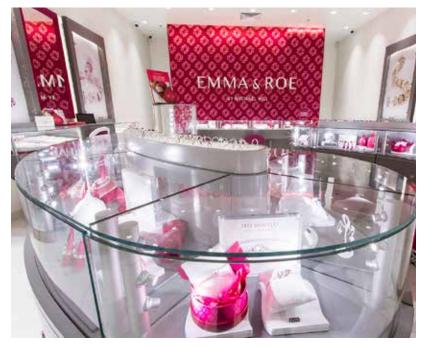

#### ABOUT THE PROJECT

Bent and Curved Glass worked closely with the joinery manufacturer to achieve the challenging curved layouts and forms of the display cases for this dramatic shop fitout.

Dimensional accuracy and high optical quality were required for the glass elements to ensure the success of the finely detailed cabinetry. The results speak for themselves and this concept has been rolled out in many locations throughout Australia.

# **GLASS DESCRIPTION**

6mm low iron annealed curved glass display cabinets