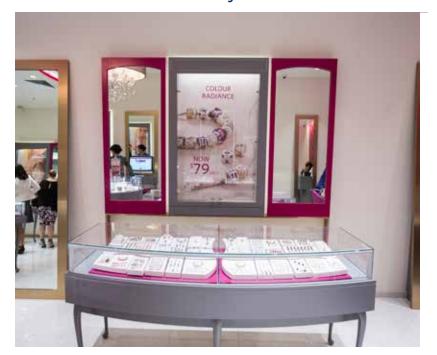

#### ABOUT THE PROJECT

Bent and Curved Glass worked closely with the joinery manufacturer to achieve the challenging curved layouts and forms of the display cases for this dramatic shop fitout.

Dimensional accuracy and high optical quality were required for the glass elements to ensure the success of the finely detailed cabinetry. The results speak for themselves and this concept has been rolled out in many locations throughout Australia.

# **GLASS DESCRIPTION**

6mm low iron annealed curved glass display cabinets