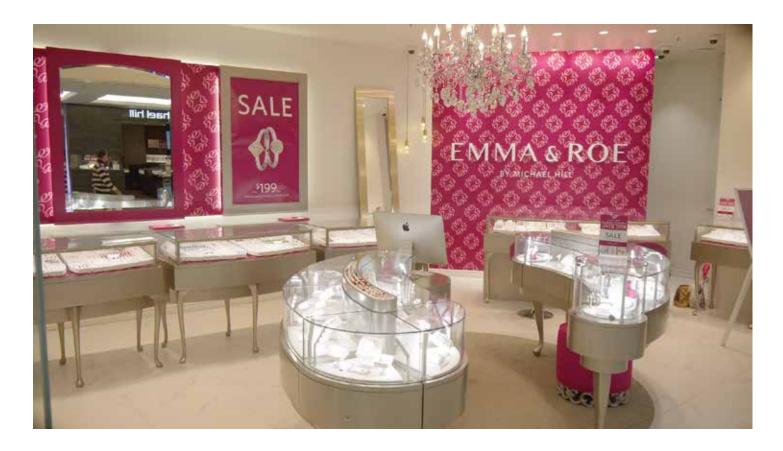

#### ABOUT THE PROJECT

Bent and Curved Glass worked closely with the joinery manufacturer to achieve the challenging curved layouts and forms of the display cases for this dramatic shop fitout.

Dimensional accuracy and high optical quality were required for the glass elements to ensure the success of the finely detailed cabinetry. The results speak for themselves and this concept has been rolled out in many locations throughout Australia.

# **GLASS DESCRIPTION**

6mm low iron annealed curved glass display cabinets