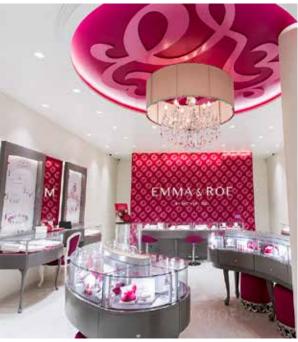

#### ABOUT THE PROJECT

Bent and Curved Glass worked closely with the joinery manufacturer to achieve the challenging curved layouts and forms of the display cases for this dramatic shop fitout.

Dimensional accuracy and high optical quality were required for the glass elements to ensure the success of the finely detailed cabinetry. The results speak for themselves and this concept has been rolled out in many locations throughout Australia.

# **GLASS DESCRIPTION**

6mm low iron annealed curved glass display cabinets