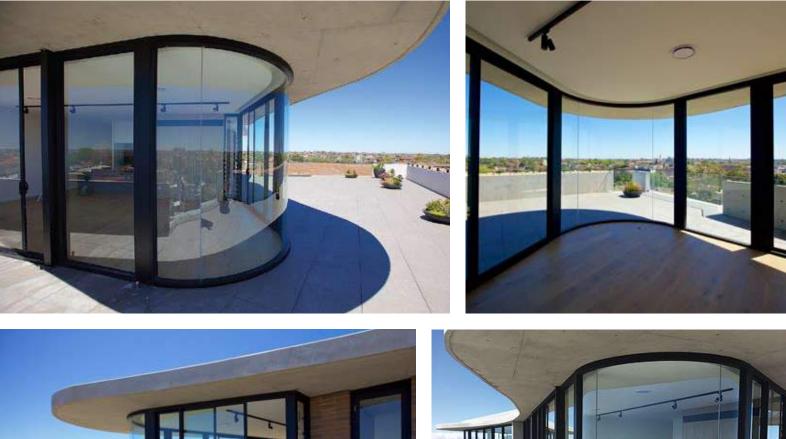

## project profile

bent+curvedglass

project architect builder installer The Wave Apartments, Marrickville NSW Benson McCormack Architects Hone Constructions Evolution Window Systems 

 glass description

 penthouse window facade

 • 10mm clear toughened curved glass