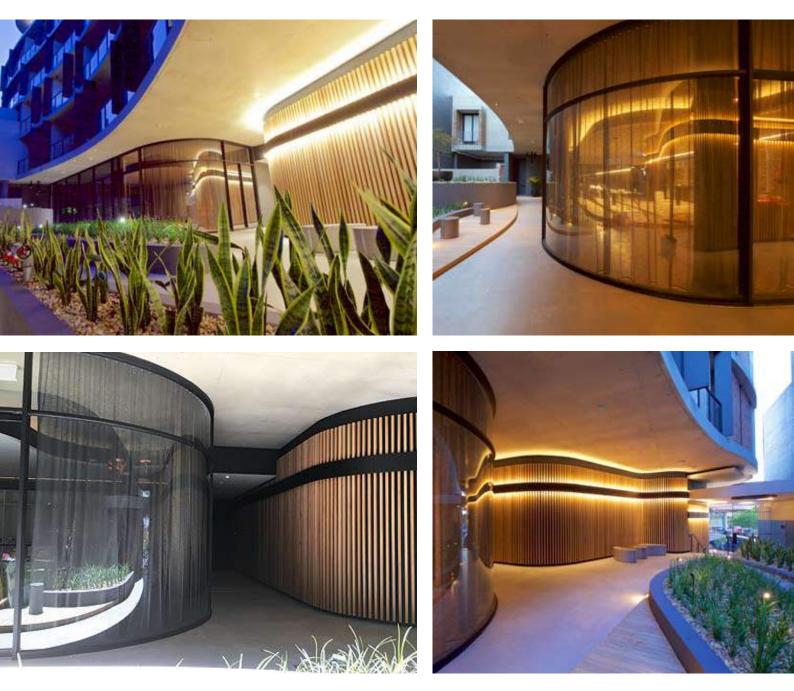

## project profile

projectThe Wave Apartments, Marrickville NSWarchitectBenson McCormack ArchitectsbuilderHone ConstructionsinstallerEvolution Window Systems

glass description

ground floor window facade

6mm and 12mm clear toughened curved glass